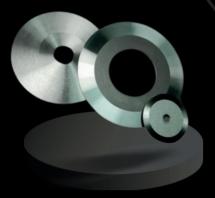

#### MAGNETIC INK FILTER

The series of G7 filters was studied for low and medium pressures, they are used for the filtration of fluids in various industries, in paint lines to the sector prints rotogravure or flexographic.