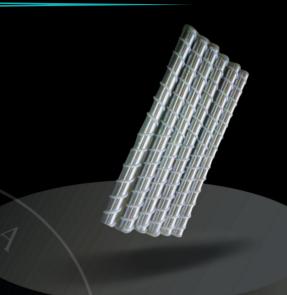

#### **INK MIXING MAGNETIC ROLLERS WITH ROPE**

Magnetic Ink Mixing Roller is maintenance free, non – electric, hassle free device, which mixes the ink continuously & constantly. It is a metal device in cylindrical shape with magnet at both of its end. it is installed in the ink tray in such a position that it touches the printing cylinder constantly.

#### **INK MIXING MAGNETIC ROLLERS WITHOUT ROPE**

Magnetic Ink Mixing Roller is maintenance free, non – electric, hassle free device, which mixes the ink continuously & constantly. It is a metal device in cylindrical shape with magnet at both of its end. it is installed in the ink tray in such a position that it touches the printing cylinder constantly.