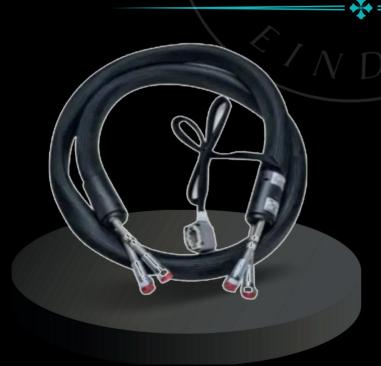

#### **HOSE PIPE**

Hose Pipe For Lamination Machines are highly reliable and performance scalable in tough conditions that's why providing great power to the machines to supply NCO And OH with Required Heat. The smooth mobility and the accuracy of the machine is largely dependent on the accurate functioning of the Hose Pipe. These Hose Pipes are used for all type of solventless Lamination machines.