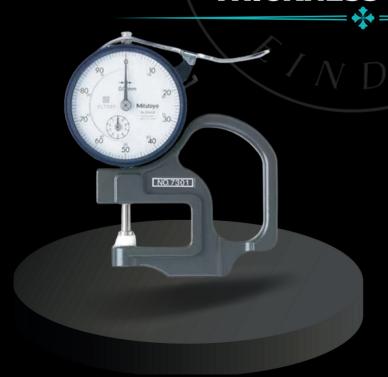

#### THICKNESS GAUGES

Material : Cast Iron
 Measuring Range : 0.01 mm
 Display : Analog

• Finishing Type Color Coated

Display Type : AoisShape : Round

Mounting : Wall Mounting

Usage/Application : Specifically designed for measuring thickness

#### **DIGITAL THICKNESS GAUGES**

 Measuring Range : 0 to 10 mm, 0 to 25 mm, 0 to 1 mm

• Display . Digital

• Finishing Type : Color Coated

Display Type : AoisShape : Round

Usage/Application : Specifically designed for measuring thickness