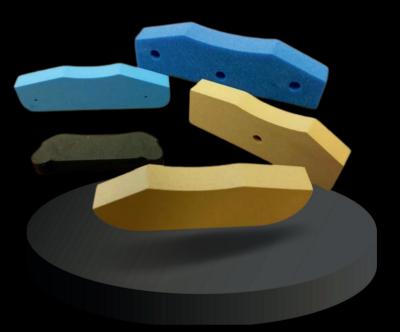

#### **FLEXO MACHINE END SEALS**

Material : Rubber/Foam

Brand : E-India

TThickness : Up to 20mm

E-India provides Flexo Machine End Seals under the brand Inpack, designed to deliver reliability and performance for flexographic and narrow web machines. These seals are ideal for applications using solvent-based, UV, water-based, and other aggressive inks and coatings, ensuring durability and cost-efficiency.