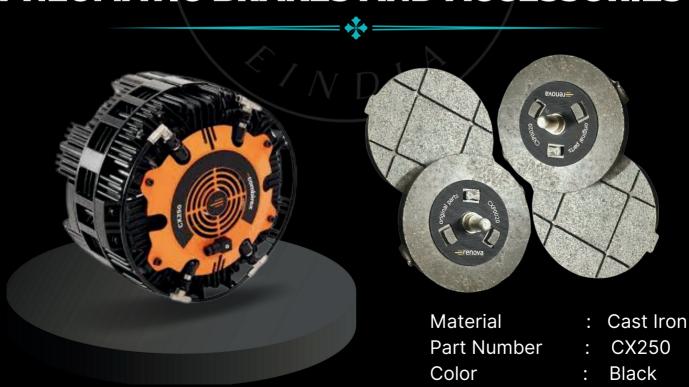

#### PNEUMATIC BRAKES AND ACCESSORIES

#### **TURBOREX BRAKE**

The Turborex, pioneer of eco-friendly brakes improves the unwinding efficiency while ensuring the highest performance and the least maintenance requirements for spare parts.

This prevents brake components from overheating, avoids flickering during tensioning, and allows more contained and homogeneous pad wear, as well as less powder pollution