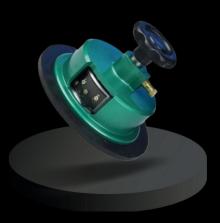

#### **TURBOREX BRAKE**

The Turborex, pioneer of eco-friendly brakes improves the unwinding efficiency while ensuring the highest performance and the least maintenance requirements for spare parts.

This prevents brake components from overheating, avoids flickering during tensioning, and allows more contained and homogeneous pad wear, as well as less powder pollution