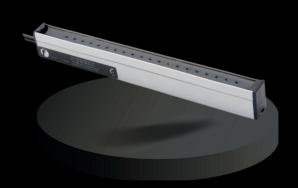

#### **HEGMAN GAUGE**

Model Name/Number : 0-25, 0-50, 0-100

Material : Stainless Steel

Accuracy : 100%

Least Count : 10 Microns

Size : 75mm x 250mm x 25mm