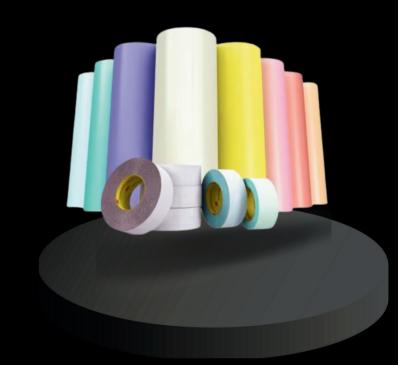

#### **PLATE MOUNTING TAPE**

MOUNT

FLEXO MOUNTING TAPES

- High resilience foam Excellent printing results
- Wide range of adhesives
   Strong adhesion and clean removal
- High performance liner Bubble-free mounting

## PLATE MOUNTING TAPE

The range of cushion adhesive tapes has been developed to meet the demands of high quality flexo printing. The products are characterised by a foam carriers of different compressibilities and thicknesses, combined with different adhesive types and liners.