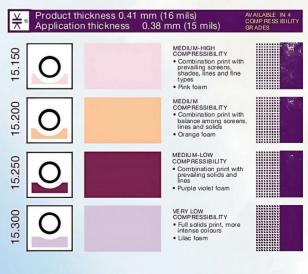

## PLATE MOUNTING TAPE

The range of cushion adhesive tapes has been developed to meet the demands of high quality flexo printing. The products are characterised by a foam carriers of different compressibilities and thicknesses, combined with different adhesive types and liners.