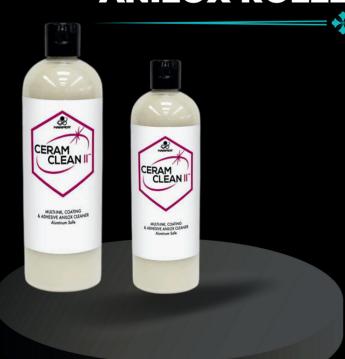

#### **ANILOX ROLLER CLEANING GEL**

Our Anilox roller cleaning gel is designed to significantly reduce downtime while enhancing cell cleanliness and minimizing labor costs associated with cleaning. This product serves as an effective replacement for caustic and corrosive cleaners, messy soda blasting, and dry ice blasting, which produce high levels of CO2, as well as Butyl Cellosolve, acetone, MEK, and methylene chloride.