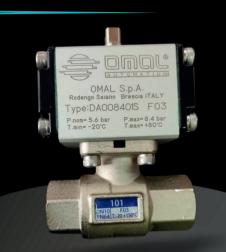

#### **NRV ROTARY ACTUATOR BALL VALVE**

- Operating Temperature: from -20°C to
- +150°C
- Operating Pressure: 8.4 bar max at ambient temperature
- Media: air, water, Hight Viscus fluids
- Application: Zootechnical equipments
- Threaded ends: female UNI/ISO 228/1; quick coupling with locking by screws (patented system)