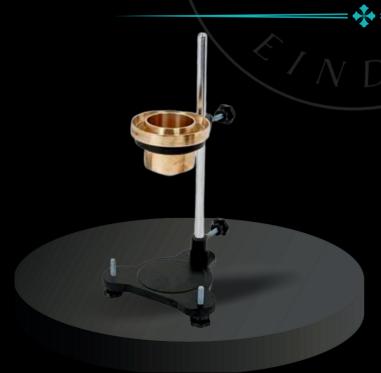

#### **VISCOSITY CUP**

Flow Cup Viscometer is used for the quick calculation of viscosity of liquids like paints, inks and varnishes. The flow cups used for measuring viscosity is made with anodized aluminum with a stainless steel orifice. Flow cup viscometer is made of brass with SS orifice as per ISO 3944 / IS 101 standard