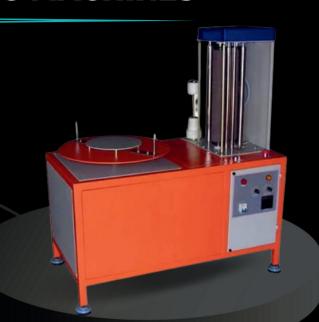

#### STRETCH WRAPPING MACHINES

Material : MS and SS

Automation Grade : Automatic

Voltage : 220 V

• Phase : Single Phase

• Driven Type : Electric

Product Weight : 50 Kg

• Frequency : 50 Hz

• Power : 0.75 kW

Current : 15 Amp