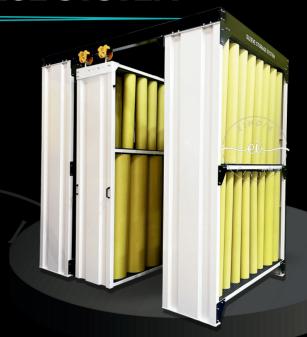

#### **SLEEVE STORAGE SYSTEM**

The main advantage of our storage system is that it organizes your sleeves so that they are easier to find when they are needed, saving a lot of time and making the entire process much more efficient. Additionally, the fact that the sleeves are stored vertically in our storage system, ensure that they do not deform over a long period of time. Additional features like the cushioned mat on the floor and a holder on the ceiling to prevent the sleeves from falling off when the racks move, provide extra protection for the sleeves.