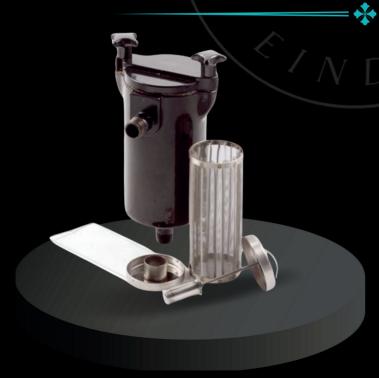

#### MAGNETIC INK FILTER

The series of G7 filters was studied for low and medium pressures, they are used for the filtration of fluids in various industries, in paint lines to the sector prints rotogravure or flexographic.