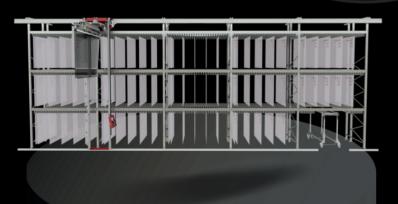

#### **PLATE STORAGE SYSTEM**

Vertical storage of printing plates helps you to access and retrieve plates easily. In addition, it requires limited storage space, so you can store more plates in less space. The system stores your plates in the profiles of your choice. The layout adapts to the capacity, the required space between the plates and the backing of the plates.