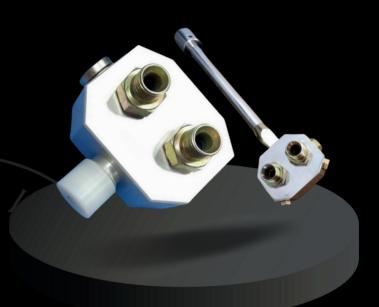

#### **MIXER HEAD**

Our reliable and scalable Mixer Heads ensure efficient transfer of NCO and OH from hose to static mixer. Ideal for all solvent-less lamination machines, we also offer a range of parts to support machine performance.

Usage/Application : Adhesive

Material : Aluminum/Brass/SS

Dimension : All Sizes