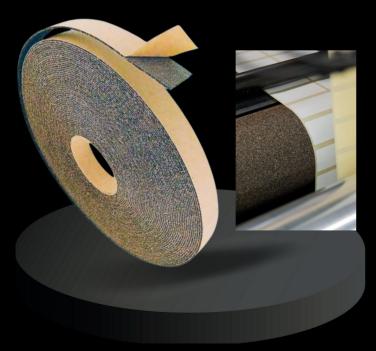

#### **CORK TAPE**

Tape width : 50 ,75,100 mm

Tape Lengt : 50 m

Tape Type : Adhesive

The combination of cork and rubber gives excellent properties of anti slip & good grip. The mix of cork and rubber help to get coefficient of friction. It's important to hold moving web to avoid wrinkles, folds and prevent slip.