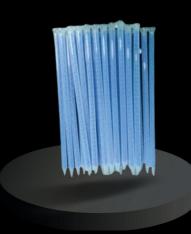

#### **PLATE MOUNTING TAPE**

MOUNT

FLEXO MOUNTING TAPES

- High resilience foam Excellent printing results
- Wide range of adhesives
   Strong adhesion and clean removal
- High performance liner Bubble-free mounting

## PLATE MOUNTING TAPE

The range of cushion adhesive tapes has been developed to meet the demands of high quality flexo printing. The products are characterised by a foam carriers of different compressibilities and thicknesses, combined with different adhesive types and liners.