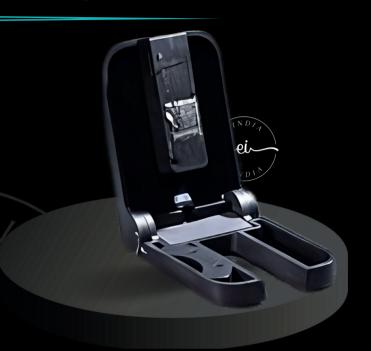

#### **TURBOREX BRAKE**

The Turborex, pioneer of eco-friendly brakes improves the unwinding efficiency while ensuring the highest performance and the least maintenance requirements for spare parts.

This prevents brake components from overheating, avoids flickering during tensioning, and allows more contained and homogeneous pad wear, as well as less powder pollution

#### PNEUMATIC BRAKES AND ACCESSORIES