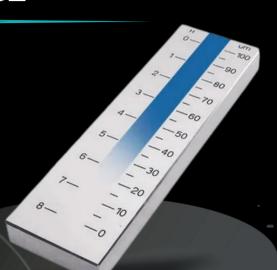

#### **HEGMAN GAUGE**

Model Name/Number : 0-25, 0-50, 0-100

Material : Stainless Steel

Accuracy : 100%

Least Count : 10 Microns

Size : 75mm x 250mm x 25mm