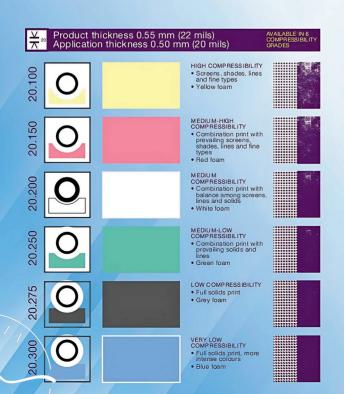

## PLATE MOUNTING TAPE

The range of cushion adhesive tapes has been developed to meet the demands of high quality flexo printing. The products are characterised by a foam carriers of different compressibilities and thicknesses, combined with different adhesive types and liners.