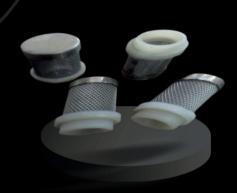

#### **FLEXO MACHINE END SEALS**

Material : Rubber/Foam

Brand : E-India

TThickness : Up to 20mm

E-India provides Flexo Machine End Seals under the brand Inpack, designed to deliver reliability and performance for flexographic and narrow web machines. These seals are ideal for applications using solvent-based, UV, water-based, and other aggressive inks and coatings, ensuring durability and cost-efficiency.