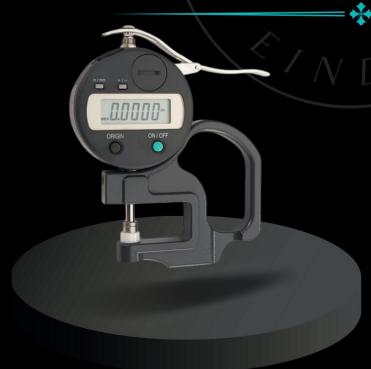

#### **DIGITAL THICKNESS GAUGES**

 Measuring Range : 0 to 10 mm, 0 to 25 mm, 0 to 1 mm

• Display . Digital

• Finishing Type : Color Coated

Display Type : AoisShape : Round

Usage/Application : Specifically designed for measuring thickness