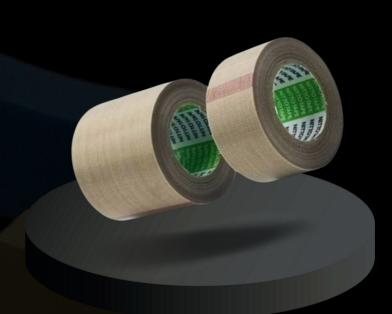

#### **PLATE MOUNTING TAPE**

MOUNT

FLEXO MOUNTING TAPES

- High resilience foam Excellent printing results
- Wide range of adhesives
   Strong adhesion and clean removal
- High performance liner Bubble-free mounting

#### **CUSHION ADHESIVE TAPES**

## PLATE MOUNTING TAPE

The range of cushion adhesive tapes has been developed to meet the demands of high quality flexo printing. The products are characterised by a foam carriers of different compressibilities and thicknesses, combined with different adhesive types and liners.