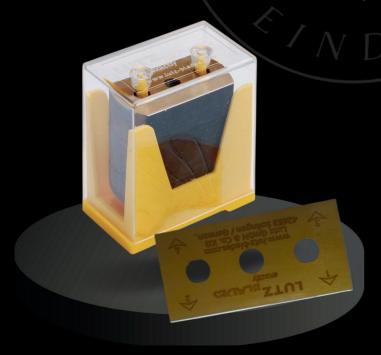

#### **LUTZ BLADES**

LUTZ BLADES specializes in manufacturing high-performance technical blades suited for a wide range of industries. From cutting film, paper, and fibers to applications in trades, food processing, automotive, and medical fields, each blade is crafted to meet specific performance requirements.