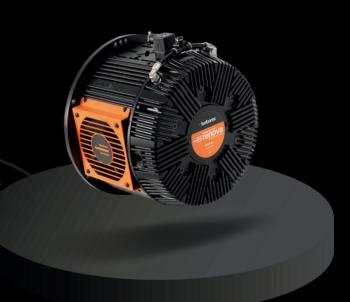

#### **TURBOREX BRAKE**

The Turborex, pioneer of eco-friendly brakes improves the unwinding efficiency while ensuring the highest performance and the least maintenance requirements for spare parts.

This prevents brake components from overheating, avoids flickering during tensioning, and allows more contained and homogeneous pad wear, as well as less powder pollution

#### PNEUMATIC BRAKES AND ACCESSORIES