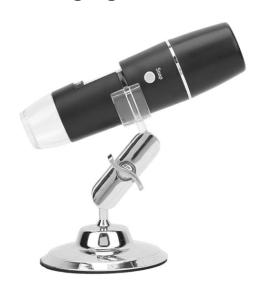

Wi-Fi digital microscopes are Versatile tools for inspecting printing quality and are compatible with mobile devices. The technical specifications for microscopes are as **below**: Magnification **Range**: Typically 50x to 1000x, allowing detailed inspection of fine print details.

# <u>Material:</u>

Durable construction, with Metal Stand.

**Built-in 8LED Lights** 

Adjust brightness to properly illuminate your subject

Dimming range : 0~100%