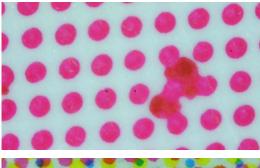

Wi-Fi digital microscopes are Versatile tools for inspecting printing quality and are compatible with mobile devices. The technical specifications for microscopes are as **below**: Magnification **Range**: Typically 50x to 1000x, allowing detailed inspection of fine print details.