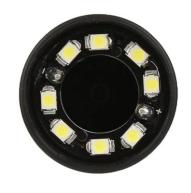

# <u>Lighting</u>:

Built-in adjustable LED lights for clear visibility in various lighting conditions. Power

# <u>Material:</u>

Durable construction, with Metal Stand.

**Built-in 8LED Lights** 

Adjust brightness to properly illuminate your subject

Dimming range : 0~100%