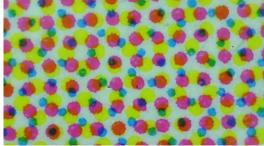

Wi-Fi digital microscopes are Versatile tools for inspecting printing quality and are compatible with mobile devices. The technical specifications for microscopes are as **below**: Magnification **Range**: Typically 50x to 1000x, allowing detailed inspection of fine print details.