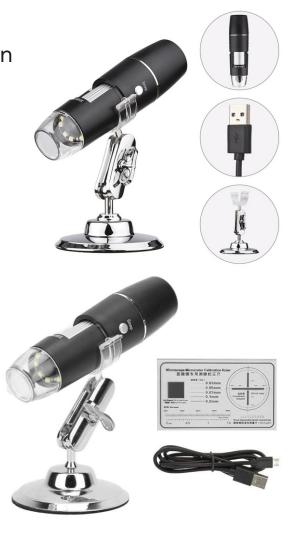

# **Connectivity:**

Wi-Fi compatibility for wireless connection to Android, iOS devices.

# <u>Camera Resolution:</u>

Ranges from 2MP to 4K for high-definition imaging.

# **Support:**

Dedicated apps for capturing images, recording videos, Device