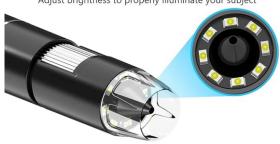

# <u>Lighting</u>:

Built-in adjustable LED lights for clear visibility in various lighting conditions. Power

# <u>Material:</u>

Durable construction, with Metal Stand.

**Built-in 8LED Lights** 

Adjust brightness to properly illuminate your subject

Dimming range : 0~100%