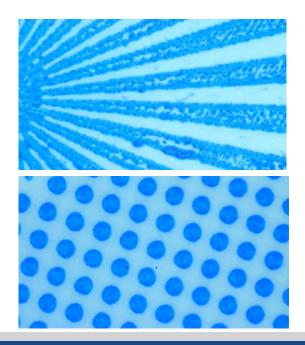

Wi-Fi digital microscopes are Versatile tools for inspecting printing quality and are compatible with mobile devices. The technical specifications for microscopes are as **below**: Magnification **Range**: Typically 50x to 1000x, allowing detailed inspection of fine print details.

# Jewelry identification Board repair Print inspection Money check